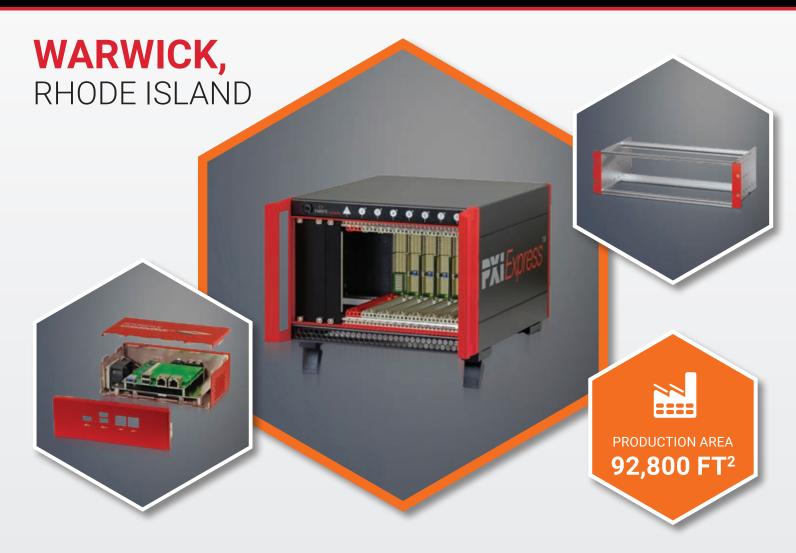

## PRODUCTS MANUFACTURED

- · 19" racks and cabinets
- Systems
- · Subracks and 19" chassis
- · Embedded and small form factor cases
- Panels and hardware
- · 3D Printing