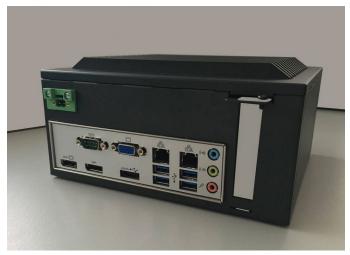

## REQUIREMENT

Customer requested a housing for a conduction cooled application of an Mini ITX board including PCI slot, FHC, 12V external power supply adapter for S-ATA hard disk plus some accessories.

Cool the processor of the Mini ITX board efficiently. Add an adapter for 12V external PSU, FHC and install the Mini ITX board which the customer hands over to us for installation. All painted in RAL 7021.

Conduction cooled housing with 12V external power supply, hard drive adapter for a S-ATA hard drive FHC to guide the power of the processor to the top cover and the heat fins. Assembly of the Mini ITX board provided from the customer.