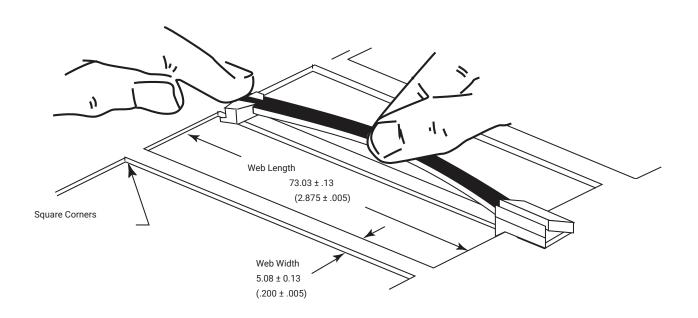

### **APPLICATION DATA**

Slip front end of guide on first.

Bow guide and tuck back under. Fits up to 1.65 (.065) thick material.