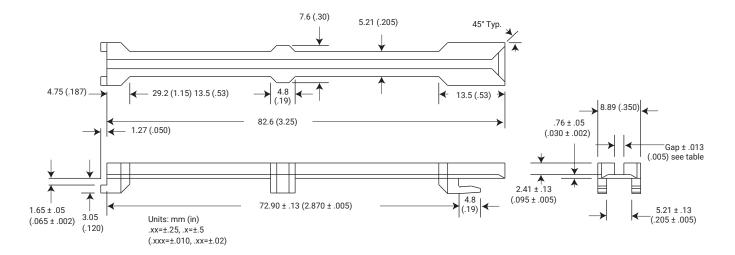

### **APPLICATION DATA**

Slip front end of guide on first.

Bow guide and tuck back under. Fits up to 1.65 (.065) thick material.