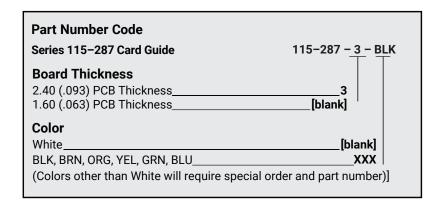

#### COLOR

Standard color is natural (white). Additional colors are special order. Contact factory for availability.

CALMARK™

nVent SCHROFF, Inc. 7328 Trade Street, San Diego, CA 92121 USA, +1 800-525-4682