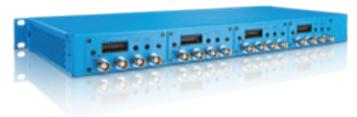

## 16 CHANNEL VIDEO SURVEILLANCE ENCODER

Multipac PRO as a 16 channel video surveillance encoder.

Assembly of up to 4 modules and one fan unit. Main concept: Flexible body with modular features to carry all individual elements within small space. Main features: customization, high EMC protection.