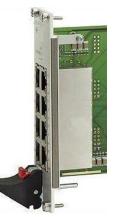

## **PIU WITH COMPETITION HANDLE**

Modified front panel plus requirement to use a competition IEEE handle from ELMA.

Order this custom handle. Assembly of all components of the PCB. Colour of the customer logo (not displayed in the image).

Based on our standard offering, we modified the front panel (cut outs and printing). Furthermore the IEEE handle from competitor ELMA was requested. PCB was delivered completely assembled.

| Project Details |                                             |
|-----------------|---------------------------------------------|
| Location        | Germany                                     |
| Type of system  | Electronic application (Test & Measurement) |
| Technology      | CompactPCI Serial application               |
| Product scope   | Series                                      |
| Date/Time frame | 04 / 2015                                   |
| Contract scope  | > 15 PIU per order                          |