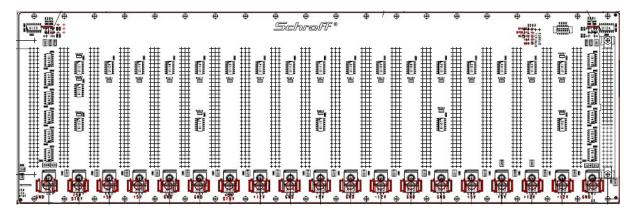

## a) Backplane Dimensions:

| 23001-020  |             |                | 23000-050  |             |                |
|------------|-------------|----------------|------------|-------------|----------------|
| Width [mm] | Height [mm] | Thickness [mm] | Width [mm] | Height [mm] | Thickness [mm] |
| 404,96     | 128.50      | 3.20           | 402,39     | 129,92      | 3.20           |

## b) Connector Positions (black: 23001-020, red: 23000-050):

## Notes:

- 1) Utility connector (5 x jumper pins, 2.54mm pitch) rotated by 90 degree
- 2) PE fastons removed
- 3) Position of power bugs moved by 10.16mm to the top. Sequence changed for optimal power distribution
- 4) +5V Stby input changed from power bug to faston, location changed from right side to left (backside view)
- 5) 23000-050: ADC (automatic Daisy Chain / special connector), 23001-020: EDC (Electronic Automatic Daisy Chain / IC)